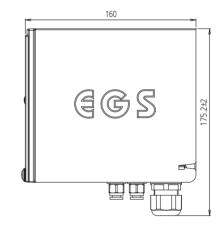

#### **DIMENSION** (Unit : mm)

# **SPECIFICATION**

\* Specifications are subject to be changed without prior notice INTELLIGENT & SAMPLING TYPE FLAMMABLE GAS DETECTOR Model GTD-5000 Measuring gas Flammable gases (LNG, LPG, H2, Methane, Buthane & etc) Auto Sampling type Measuring type Measuring method Catalytic cell Thermal conductivity cell Electro Chemical (H2) Hot wire semiconductor cell 0~2000ppm 0~100% | FI 0~100% Vol 0-9999ppm (H2) Measuring range Response time <15 sec / 90% scale Accuracy ±3% / Full scale Parameter control Front switch (calibration, maintenance, alarm setting) Operation mode display 4-LED (Power, 2-stage alarm, 1-trouble) Measuring value display LCD Display(4-Digit) 2A@30VDC, 0.5A@125VAC (resistive load) / 3-SPST relay contact(2stage alarm, 1 trouble) Alarm signal output Output signal 4 - 20mA DC RS-485 Modbus(Option) / PoE(Power over Ethernet)(Option) Sampling method Diaphragm Pump Sampling line OD 1/4" (Standard) Flow rate 0 ~ 1000 ml/min max Cable gland(PG-16) Conduit connection Mounting type Wall mount Operating temperature -10°C ~ +60°C Operating humidity 5 to 99% RH (Non-condensing) Material Front(Poly carbonate) Sides(Steel) Dimensions Standard type : 70(W) ×144(H) × 160(D) mm Weight Standard type : 2.5kg CERTIFICATION CE / CPA Refer to website