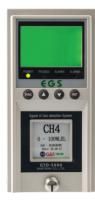

## **GTD-5000** Sampling Flammable Gas Detector

| Fast response of flammable gases leakage with a high efficient pump inside | Self diagnosis function with built-in Microprocessor | Easy replacement with a cartridge type sensor | Digital flow sensor to maintain regular flow rate | Detection gas from low to high concentration owing to various detection principle | Stable quality and proved detection principle for service life | Fine LCD display for showing various information | 4-digit digital gas concentration display | 4-20mA (Current source or Sink) output signal | Easy configuration of monitoring by RS-485 Modbus or PoE | 2-stage alarm, 1-trouble display and relay contact output | 3-wire connection for signal & power | Calibration and maintenance by one-man |

# **SPECIFICATION**

\* Specifications are subject to be changed without prior notice INTELLIGENT & SAMPLING TYPE FLAMMABLE GAS DETECTOR Model GTD-5000 Measuring gas Flammable gases (LNG, LPG, H2, Methane, Buthane & etc) Auto Sampling type Measuring type Measuring method Catalytic cell Thermal conductivity cell Electro Chemical (H2) Hot wire semiconductor cell 0~2000ppm 0~100% | FI 0~100% Vol 0-9999ppm (H2) Measuring range Response time <15 sec / 90% scale Accuracy ±3% / Full scale Parameter control Front switch (calibration, maintenance, alarm setting) Operation mode display 4-LED (Power, 2-stage alarm, 1-trouble) Measuring value display LCD Display(4-Digit) 2A@30VDC, 0.5A@125VAC (resistive load) / 3-SPST relay contact(2stage alarm, 1 trouble) Alarm signal output Output signal 4 - 20mA DC RS-485 Modbus(Option) / PoE(Power over Ethernet)(Option) Sampling method Diaphragm Pump Sampling line OD 1/4" (Standard) Flow rate 0 ~ 1000 ml/min max Cable gland(PG-16) Conduit connection Mounting type Wall mount Operating temperature -10°C ~ +60°C Operating humidity 5 to 99% RH (Non-condensing) Material Front(Poly carbonate) Sides(Steel) Dimensions Standard type : 70(W) ×144(H) × 160(D) mm Weight Standard type : 2.5kg CERTIFICATION CE / CPA Refer to website